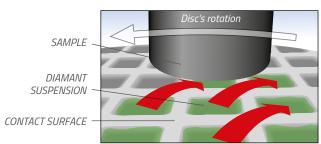

## Prepolishing discs for metallography

Prepolishing in metallography removes the coarse scratches from the rough grinding steps and prepares the samples for final polishing. CAMEO®DISK are composite pads developed for prepolishing metallographic samples. They are used with BIO DIAMANT® NEODIA® abrasive liquids.

**OPTIMIZED ABRASION** - The patented honeycomb structure optimizes the abrasive characteristics to reduce the sample preparation time.

**BETTER FLUID DISTRIBUTION** - The sinks formed by the patented structure optimize the distribution of the abrasive liquid minimizing the volume of abrasive liquid used for prepolishing which in turn brings down the cost of sample preparation.