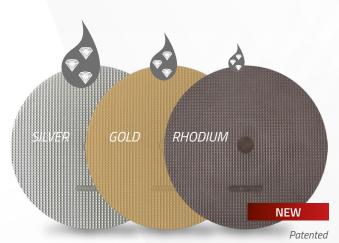

# CAMEO®DISK Silver, Gold & Rhodium

There are three variants of CAMEO®DISK designed with differing hardness suited for different types of material prepolished.

| CAMEO®DISK | Application                        | Abrasive liquid                                   |
|------------|------------------------------------|---------------------------------------------------|
| SILVER     | Medium to very hard ferrous alloys | 6 to 15 µm diamond abrasives<br>NEODIA® M, P or F |
| GOLD       | Soft non ferrous alloys            | 3 to 6 µm diamond abrasives<br>NEODIA® M, P or F  |
| RHODIUM    | Ceramics and Cermets               | 1 to 3 μm diamond abrasives<br>NEODIA® M, P or F  |

Patented

CAMEO®DISK are available in magnetic or self-adhesive versions and can be adapted with the various LAM PLAN fixing accessories.

Non-diamond grinding discs used with free diamond abrasives